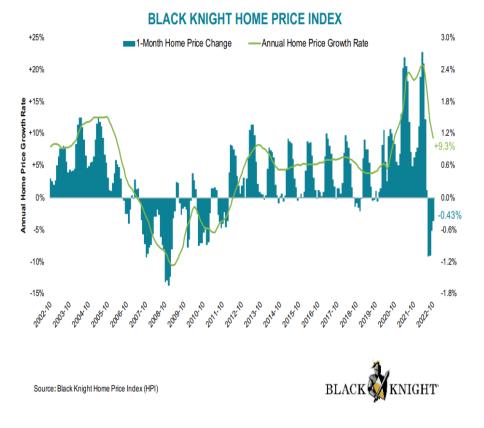

Disclaimers aside, the notion of higher prices in Q3 vs Q2 doesn't jive with any of the other data. The point of comparing Black Knight's latest data to FHFA is simply to illustrate the mystery can't simply be chalked up to timing. That said, the Black Knight data agrees that price declines have begun to slow.

In the month of October, the HPI fell 0.43%, but in seasonally adjusted terms, the decline was only 0.13%. That makes October the best month since prices began declining in July. This took the annual appreciation rate down to 9.3% (still exceptionally high) from 10.6% in September.