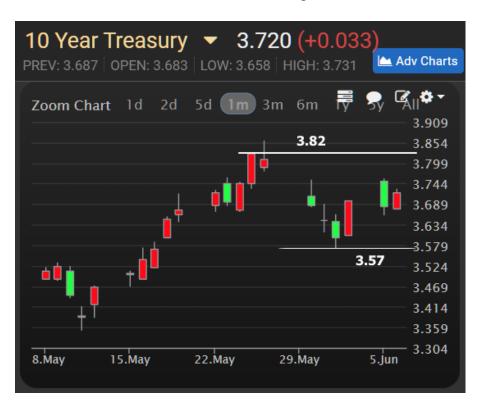

## The Day Ahead: Limited Calendar Promotes Volatility in a Range

With the week's only top tier economic release hitting on Monday morning, the path of least resistance for the rest of the week is a choppy, sideways range with the expectation of a breakout surrounding CPI/Fed next Tue/Wed. In not so many words, if it's happening between the white lines, it's not that interesting: