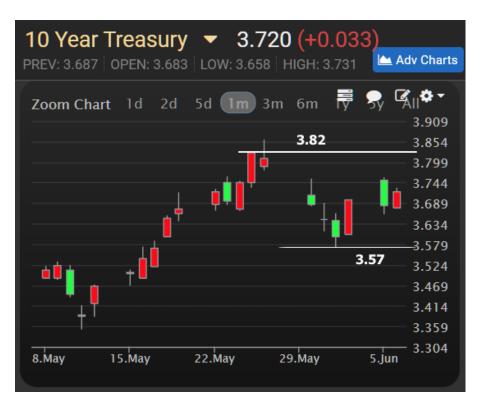

## The Day Ahead: Limited Calendar Promotes Volatility in a Range

With the week's only top tier economic release hitting on Monday morning, the path of least resistance for the rest of the week is a choppy, sideways range with the expectation of a breakout surrounding CPI/Fed next Tue/Wed. In not so many words, if it's happening between the white lines, it's not that interesting: