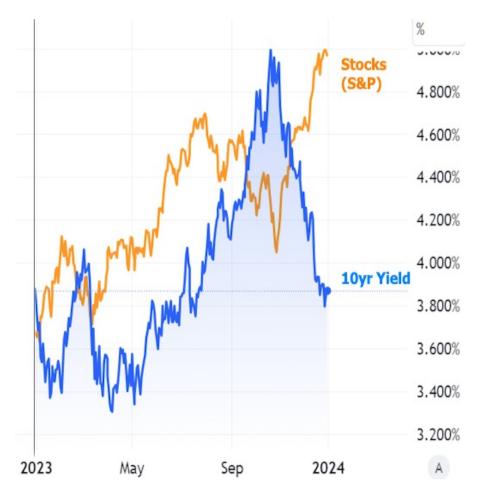

It was a similar story for the broader bond market, as seen in 10yr Treasury yields below. Stocks, meanwhile, mostly moved higher.

In terms of home prices, 2023 was notable in that Case Shiller's price index hit negative territory in year-over-year terms, but more notable because forecasts called for deeper, longer-lasting losses in late 2022. In other words, there's been an impressive ability to hold ground, even if a lot of the credit goes to a lack of inventory and a low transaction count.