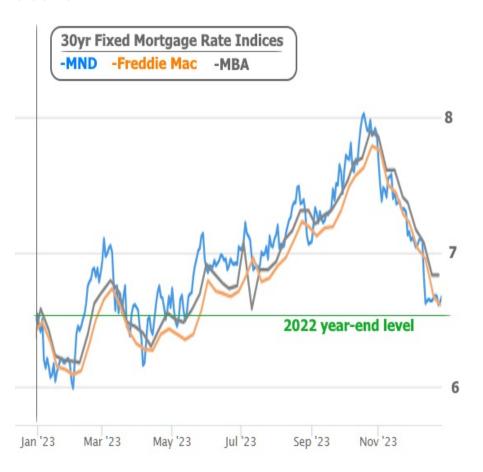

On a more hopeful note, 2023 may end up being remembered not only for the extremes, but also by the start of the potential shift in rates and housing metrics. Strikingly, by the end of the year, mortgage rates nearly made it back to levels seen at the end of 2022.