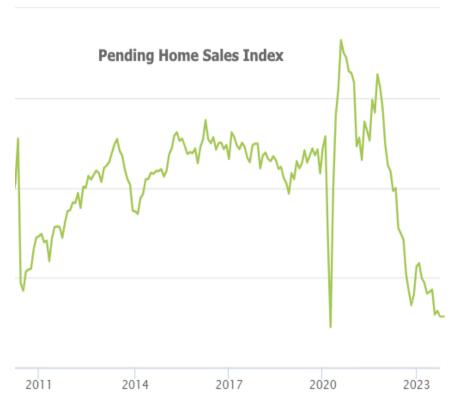

Incidentally, that thesis is supported by some of the only economic data released this week. Pending Home Sales came out perfectly unchanged from last month, but still at the lowest levels in a long time (not counting the 2020 lockdowns). Note that most of the move down to these lows occurred in 2022, before extending just a bit more in 2023.