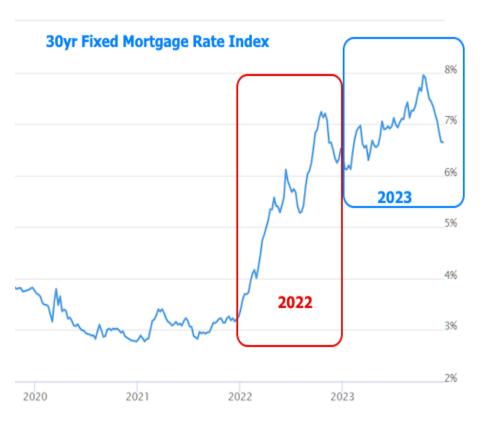

John "Demo" Lender VP of Lending, Demo Mortgage Co. mbslive.net

P: (704) 555-1212 M: (407) 555-1234 10014 Normal Blvd. Charlotte NC 28044

NMLS: 123456

It's a similar story for interest rates. 2022 was marked by the largest change in mortgage rates in a single year since 1981, but 2023 took the outright levels just a bit higher.

On a more hopeful note, 2023 may end up being remembered not only for the extremes, but also by the start of the potential shift in rates and housing metrics. Strikingly, by the end of the year, mortgage rates nearly made it back to levels seen at the end of 2022.