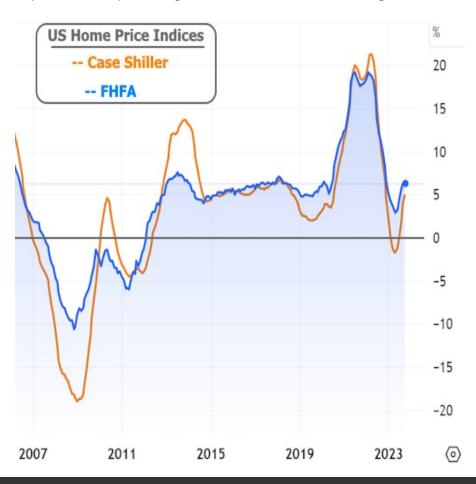

It was a similar story for the broader bond market, as seen in 10yr Treasury yields below. Stocks, meanwhile, mostly moved higher.

In terms of home prices, 2023 was notable in that Case Shiller's price index hit negative territory in year-over-year terms, but more notable because forecasts called for deeper, longer-lasting losses in late 2022. In other words, there's been an impressive ability to hold ground, even if a lot of the credit goes to a lack of inventory and a low transaction count.