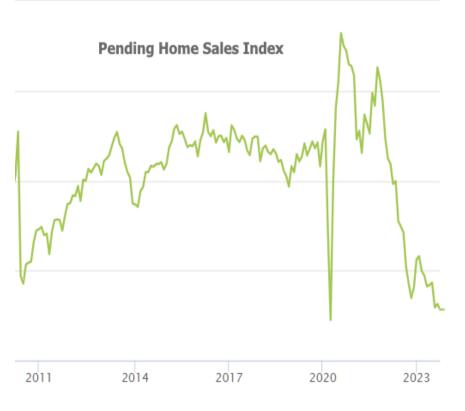

Incidentally, that thesis is supported by some of the only economic data released this week. Pending Home Sales came out perfectly unchanged from last month, but still at the lowest levels in a long time (not counting the 2020 lockdowns). Note that most of the move down to these lows occurred in 2022, before extending just a bit more in 2023.