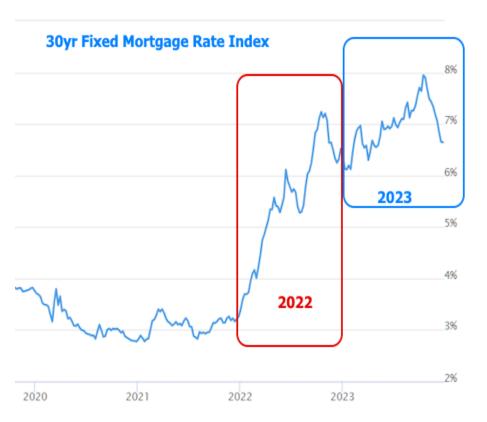

## Calm Week to End Not-So-Calm Year

While this week was uneventful and while 2022 was more volatile in terms of movement in the housing/mortgage market, we can still reflect on 2023 as a year of extremes.

## Paul

Summit Funding Advisors LLC

3495 Piedmont Rd NE, Bldg 12, Ste 420 Atlanta Georgia 30305 NMLS#209017 NMLS CO #947748

It's a similar story for interest rates. 2022 was marked by the largest change in mortgage rates in a single year since 1981, but 2023 took the outright levels just a bit higher.

On a more hopeful note, 2023 may end up being remembered not only for the extremes, but also by the start of the potential shift in rates and housing metrics. Strikingly, by the end of the year, mortgage rates nearly made it back to levels seen at the end of 2022.