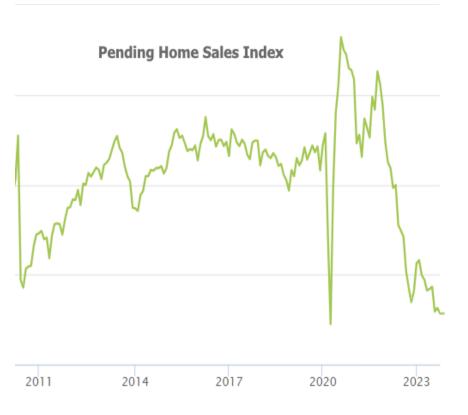

Incidentally, that thesis is supported by some of the only economic data released this week. Pending Home Sales came out perfectly unchanged from last month, but still at the lowest levels in a long time (not counting the 2020 lockdowns). Note that most of the move down to these lows occurred in 2022, before extending just a bit more in 2023.