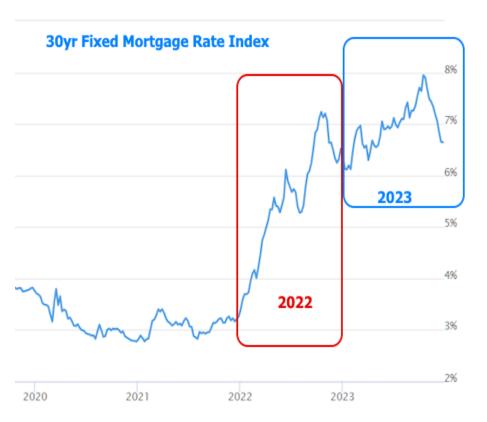

President, Home Fast Funding Inc. www.gethomefast.com P: (813) 940-7272 jmoran@homefastfunding.com 100 South Ashley Drive Tampa FL 33612 156840 1639621

It's a similar story for interest rates. 2022 was marked by the largest change in mortgage rates in a single year since 1981, but 2023 took the outright levels just a bit higher.

On a more hopeful note, 2023 may end up being remembered not only for the extremes, but also by the start of the potential shift in rates and housing metrics. Strikingly, by the end of the year, mortgage rates nearly made it back to levels seen at the end of 2022.