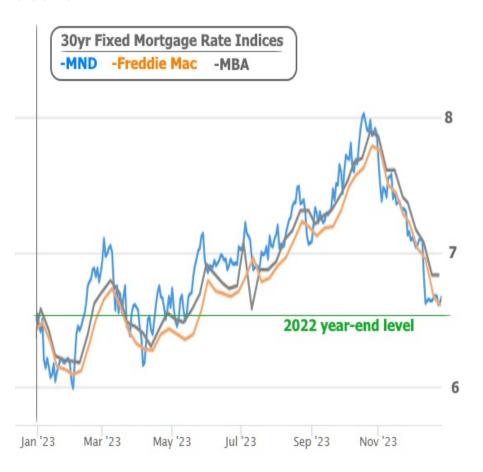

12954 S. Broad St. Charlotte NC 28031

On a more hopeful note, 2023 may end up being remembered not only for the extremes, but also by the start of the potential shift in rates and housing metrics. Strikingly, by the end of the year, mortgage rates nearly made it back to levels seen at the end of 2022.