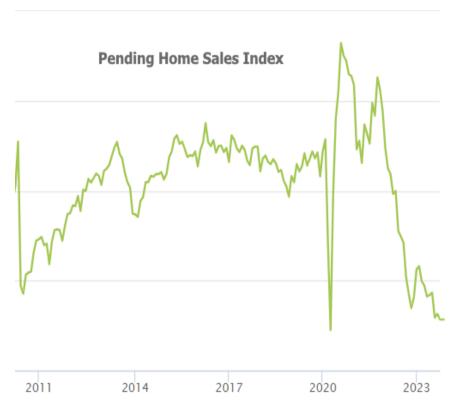

Incidentally, that thesis is supported by some of the only economic data released this week. Pending Home Sales came out perfectly unchanged from last month, but still at the lowest levels in a long time (not counting the 2020 lockdowns). Note that most of the move down to these lows occurred in 2022, before extending just a bit more in 2023.