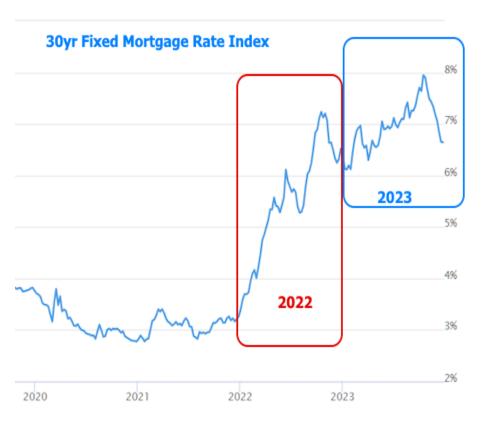

It's a similar story for interest rates. 2022 was marked by the largest change in mortgage rates in a single year since 1981, but 2023 took the outright levels just a bit higher.

Matthew M. Loan Senior Loan Officer, Mortgage Company, LLC.

12954 S. Broad St. Charlotte NC 28031

On a more hopeful note, 2023 may end up being remembered not only for the extremes, but also by the start of the potential shift in rates and housing metrics. Strikingly, by the end of the year, mortgage rates nearly made it back to levels seen at the end of 2022.