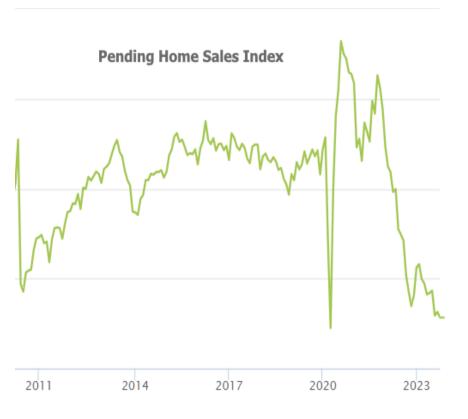

Incidentally, that thesis is supported by some of the only economic data released this week. Pending Home Sales came out perfectly unchanged from last month, but still at the lowest levels in a long time (not counting the 2020 lockdowns). Note that most of the move down to these lows occurred in 2022, before extending just a bit more in 2023.