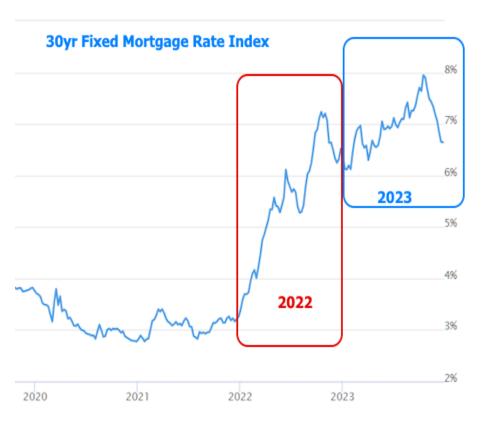

## Calm Week to End Not-So-Calm Year

While this week was uneventful and while 2022 was more volatile in terms of movement in the housing/mortgage market, we can still reflect on 2023 as a year of extremes.

Ray Blindauer
CLA™, CMPS®, CVLS,
Arcstone Financial, Inc.
www.arcstoneinc.com/RayBlindau
er.html

M: (949) 945-4850

1917 Hillhurst Ave., Suite 203 Los Angeles CA 90027 NMLS# 230213

It's a similar story for interest rates. 2022 was marked by the largest change in mortgage rates in a single year since 1981, but 2023 took the outright levels just a bit higher.

On a more hopeful note, 2023 may end up being remembered not only for the extremes, but also by the start of the potential shift in rates and housing metrics. Strikingly, by the end of the year, mortgage rates nearly made it back to levels seen at the end of 2022.