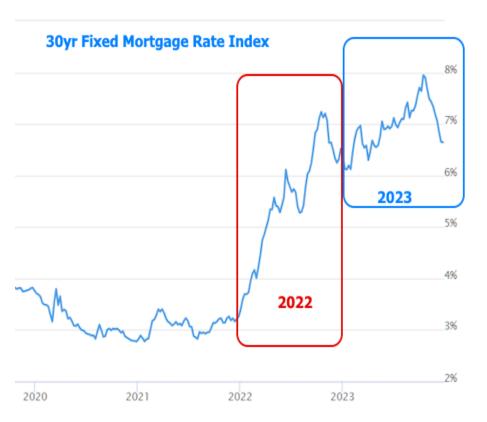

## Calm Week to End Not-So-Calm Year

While this week was uneventful and while 2022 was more volatile in terms of movement in the housing/mortgage market, we can still reflect on 2023 as a year of extremes.

Jason Wood Mortgage Advisor & VA Loan Specialist, VA Loan Guy

www.valoanguyusa.com P: (760) 350-3989 M: (760) 217-0820 2714 Loker Ave. W. Carlsbad CA 92010\_\_\_ 317293

It's a similar story for interest rates. 2022 was marked by the largest change in mortgage rates in a single year since 1981, but 2023 took the outright levels just a bit higher.

On a more hopeful note, 2023 may end up being remembered not only for the extremes, but also by the start of the potential shift in rates and housing metrics. Strikingly, by the end of the year, mortgage rates nearly made it back to levels seen at the end of 2022.