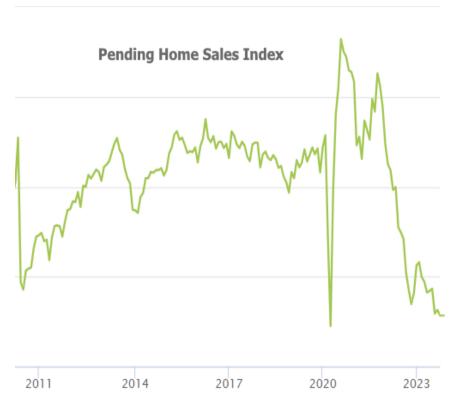

Incidentally, that thesis is supported by some of the only economic data released this week. Pending Home Sales came out perfectly unchanged from last month, but still at the lowest levels in a long time (not counting the 2020 lockdowns). Note that most of the move down to these lows occurred in 2022, before extending just a bit more in 2023.