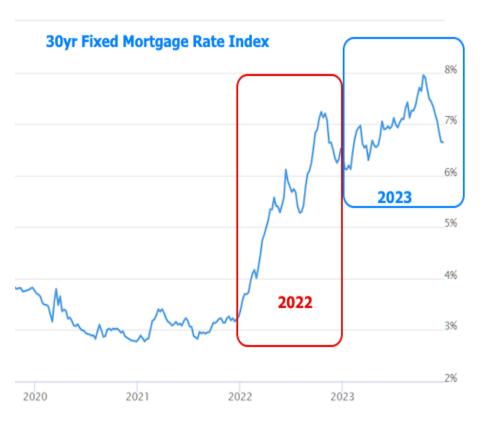

## Calm Week to End Not-So-Calm Year

While this week was uneventful and while 2022 was more volatile in terms of movement in the housing/mortgage market, we can still reflect on 2023 as a year of extremes.

Philip Bennett
President, Bennett Capital
Partners Mortgage Brokers

bcpmortgage.com P: (800) 457-9057 M: (305) 407-0747 1101 Brickell Ave STE 800 Miami FL 33131 Pers# 1098318 Corp# 2046862

It's a similar story for interest rates. 2022 was marked by the largest change in mortgage rates in a single year since 1981, but 2023 took the outright levels just a bit higher.

On a more hopeful note, 2023 may end up being remembered not only for the extremes, but also by the start of the potential shift in rates and housing metrics. Strikingly, by the end of the year, mortgage rates nearly made it back to levels seen at the end of 2022.