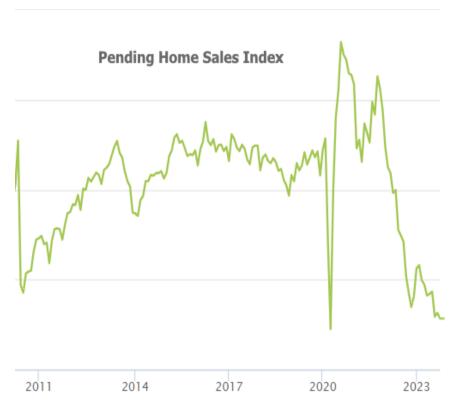

Incidentally, that thesis is supported by some of the only economic data released this week. Pending Home Sales came out perfectly unchanged from last month, but still at the lowest levels in a long time (not counting the 2020 lockdowns). Note that most of the move down to these lows occurred in 2022, before extending just a bit more in 2023.