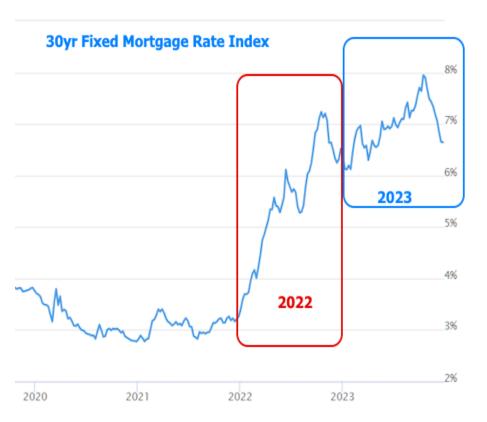

Loan Officer, Element Home Loans www.Elementhl.net P: (470) 481-3947 M: (770) 309-2155 rayevans@elementhl.com 326 Lake Forest Drive Newnan GA 30265 218350

It's a similar story for interest rates. 2022 was marked by the largest change in mortgage rates in a single year since 1981, but 2023 took the outright levels just a bit higher.

On a more hopeful note, 2023 may end up being remembered not only for the extremes, but also by the start of the potential shift in rates and housing metrics. Strikingly, by the end of the year, mortgage rates nearly made it back to levels seen at the end of 2022.