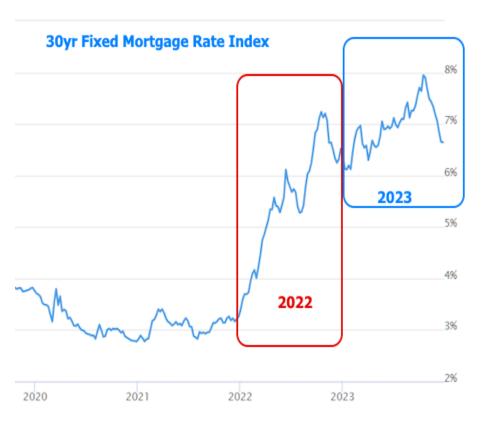

## Calm Week to End Not-So-Calm Year

While this week was uneventful and while 2022 was more volatile in terms of movement in the housing/mortgage market, we can still reflect on 2023 as a year of extremes.

## **Chris Shedd**

President, Mortgage Resources

https://mortgage-resources.com P: (781) 431-8500 M: (781) 389-4060 chris@mortgage-resources.com 175 Highland Ave, ste. 303 Needham MA 02494 16471

It's a similar story for interest rates. 2022 was marked by the largest change in mortgage rates in a single year since 1981, but 2023 took the outright levels just a bit higher.

On a more hopeful note, 2023 may end up being remembered not only for the extremes, but also by the start of the potential shift in rates and housing metrics. Strikingly, by the end of the year, mortgage rates nearly made it back to levels seen at the end of 2022.