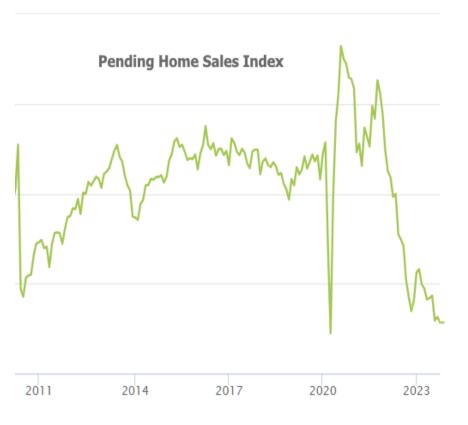

Incidentally, that thesis is supported by some of the only economic data released this week. Pending Home Sales came out perfectly unchanged from last month, but still at the lowest levels in a long time (not counting the 2020 lockdowns). Note that most of the move down to these lows occurred in 2022, before extending just a bit more in 2023.