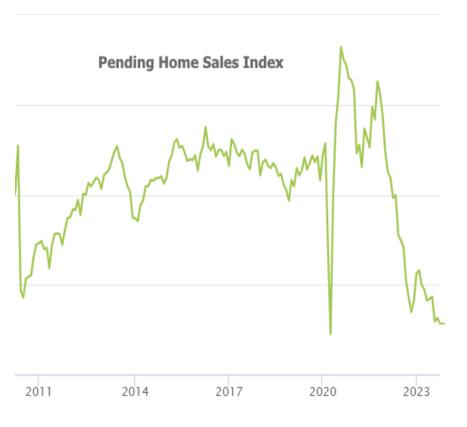

Incidentally, that thesis is supported by some of the only economic data released this week. Pending Home Sales came out perfectly unchanged from last month, but still at the lowest levels in a long time (not counting the 2020 lockdowns). Note that most of the move down to these lows occurred in 2022, before extending just a bit more in 2023.