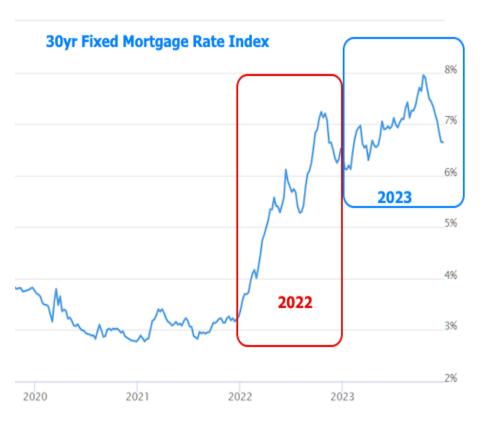

## Calm Week to End Not-So-Calm Year

While this week was uneventful and while 2022 was more volatile in terms of movement in the housing/mortgage market, we can still reflect on 2023 as a year of extremes.

## The Blue Crew

Mortgage Loan Originators, Blue Skye Lending

www.blueskyeloans.com P: (941) 256-8420 M: (941) 400-1286

8130 Lakewood Main Street Bradenton FL 34202 318098

It's a similar story for interest rates. 2022 was marked by the largest change in mortgage rates in a single year since 1981, but 2023 took the outright levels just a bit higher.

On a more hopeful note, 2023 may end up being remembered not only for the extremes, but also by the start of the potential shift in rates and housing metrics. Strikingly, by the end of the year, mortgage rates nearly made it back to levels seen at the end of 2022.