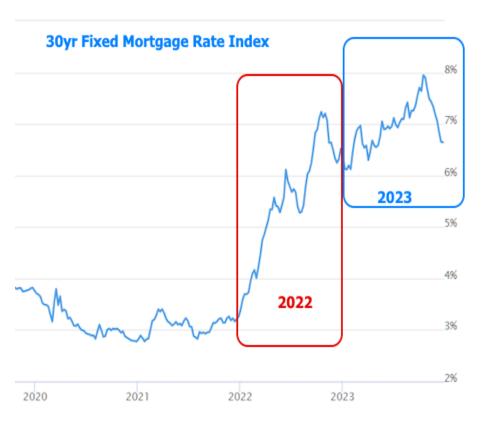

## Calm Week to End Not-So-Calm Year

While this week was uneventful and while 2022 was more volatile in terms of movement in the housing/mortgage market, we can still reflect on 2023 as a year of extremes.

It's a similar story for interest rates. 2022 was marked by the largest change in mortgage rates in a single year since 1981, but 2023 took the outright levels just a bit higher.

On a more hopeful note, 2023 may end up being remembered not only for the extremes, but also by the start of the potential shift in rates and housing metrics. Strikingly, by the end of the year, mortgage rates nearly made it back to levels seen at the end of 2022.