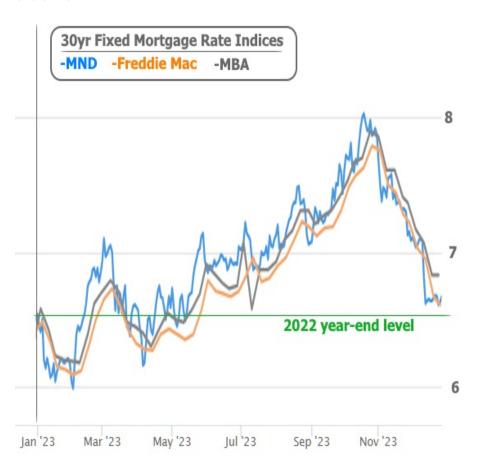

It's a similar story for interest rates. 2022 was marked by the largest change in mortgage rates in a single year since 1981, but 2023 took the outright levels just a bit higher.

On a more hopeful note, 2023 may end up being remembered not only for the extremes, but also by the start of the potential shift in rates and housing metrics. Strikingly, by the end of the year, mortgage rates nearly made it back to levels seen at the end of 2022.