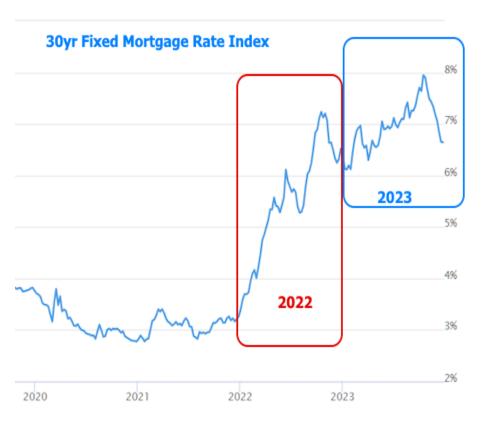

Donna Lewis Branch Manager | SVP Mortgage Lending, Rate

www.rate.com/teamslo P: (805) 335-8743 M: (805) 235-0463

1065 Higuera Street, Suite 100 San Luis Obispo CA 93401 245945

It's a similar story for interest rates. 2022 was marked by the largest change in mortgage rates in a single year since 1981, but 2023 took the outright levels just a bit higher.

On a more hopeful note, 2023 may end up being remembered not only for the extremes, but also by the start of the potential shift in rates and housing metrics. Strikingly, by the end of the year, mortgage rates nearly made it back to levels seen at the end of 2022.