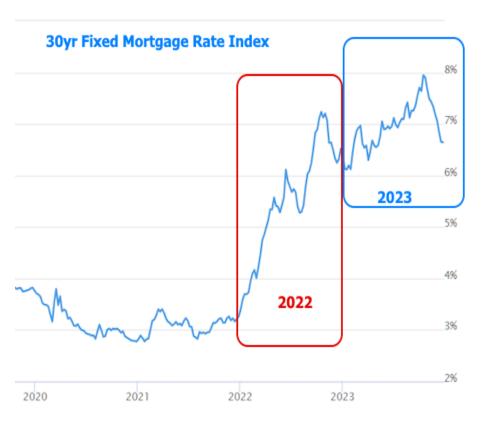

It's a similar story for interest rates. 2022 was marked by the largest change in mortgage rates in a single year since 1981, but 2023 took the outright levels just a bit higher.

On a more hopeful note, 2023 may end up being remembered not only for the extremes, but also by the start of the potential shift in rates and housing metrics. Strikingly, by the end of the year, mortgage rates nearly made it back to levels seen at the end of 2022.