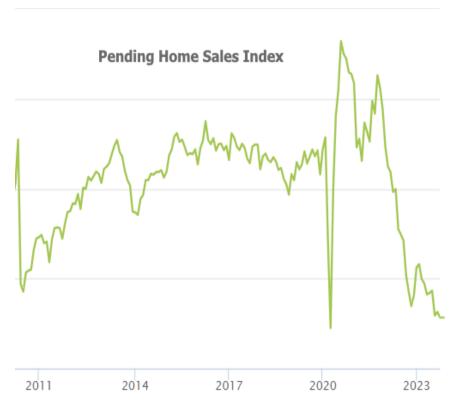

Incidentally, that thesis is supported by some of the only economic data released this week. Pending Home Sales came out perfectly unchanged from last month, but still at the lowest levels in a long time (not counting the 2020 lockdowns). Note that most of the move down to these lows occurred in 2022, before extending just a bit more in 2023.