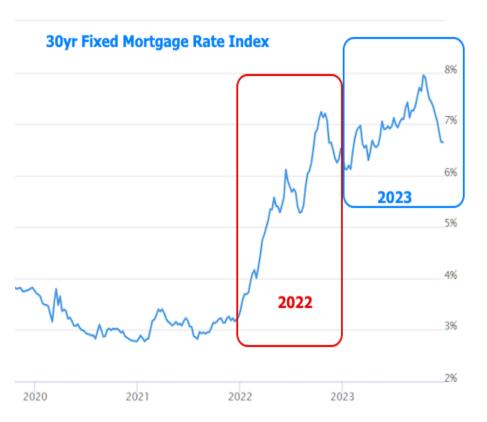

Yesenia Ruvalcaba-Garcia Mortgage Broker, Elite Fundings

www.NewcenturyBroker.com M: (626) 252-0839 newcenturybroker@gmail.com

550 E Badillo St Covina CA 91723 NMLS: 255242 DRE:01293970

It's a similar story for interest rates. 2022 was marked by the largest change in mortgage rates in a single year since 1981, but 2023 took the outright levels just a bit higher.

On a more hopeful note, 2023 may end up being remembered not only for the extremes, but also by the start of the potential shift in rates and housing metrics. Strikingly, by the end of the year, mortgage rates nearly made it back to levels seen at the end of 2022.