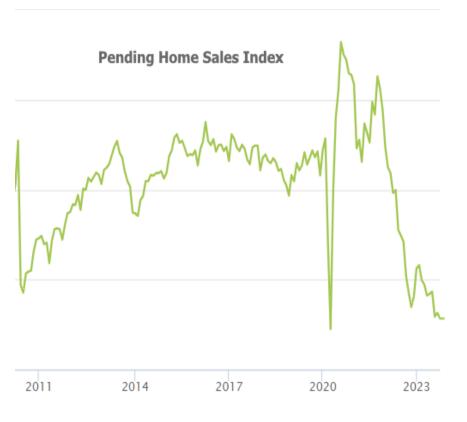

Incidentally, that thesis is supported by some of the only economic data released this week. Pending Home Sales came out perfectly unchanged from last month, but still at the lowest levels in a long time (not counting the 2020 lockdowns). Note that most of the move down to these lows occurred in 2022, before extending just a bit more in 2023.