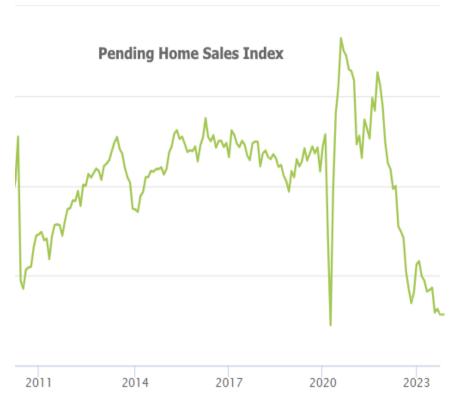

Incidentally, that thesis is supported by some of the only economic data released this week. Pending Home Sales came out perfectly unchanged from last month, but still at the lowest levels in a long time (not counting the 2020 lockdowns). Note that most of the move down to these lows occurred in 2022, before extending just a bit more in 2023.