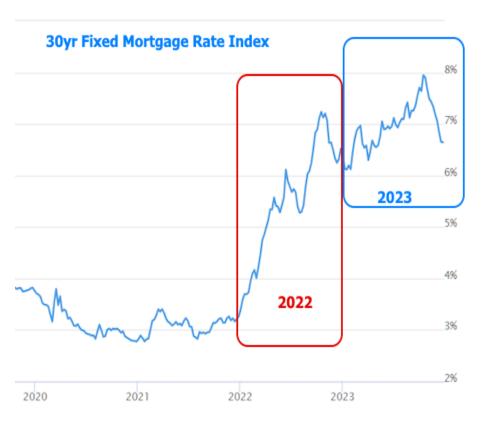

## Calm Week to End Not-So-Calm Year

While this week was uneventful and while 2022 was more volatile in terms of movement in the housing/mortgage market, we can still reflect on 2023 as a year of extremes.

## Mark Ingram

Broker Owner, Ingram Company

www.ingramcompany.net **P**: (949) 378-1701 **M**: (949) 378-1701

170 E. 17th St. #200G Costa Mesa CA 92627 CA DRE: 01226769 NMLS: 371141/358879

It's a similar story for interest rates. 2022 was marked by the largest change in mortgage rates in a single year since 1981, but 2023 took the outright levels just a bit higher.

On a more hopeful note, 2023 may end up being remembered not only for the extremes, but also by the start of the potential shift in rates and housing metrics. Strikingly, by the end of the year, mortgage rates nearly made it back to levels seen at the end of 2022.