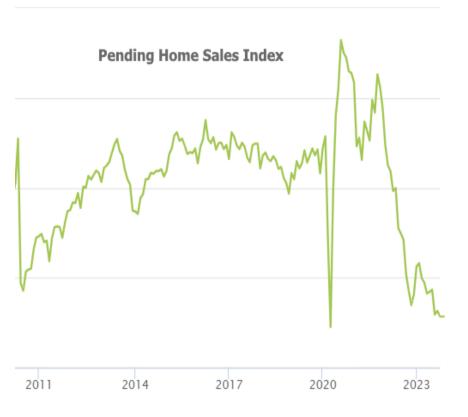

Incidentally, that thesis is supported by some of the only economic data released this week. Pending Home Sales came out perfectly unchanged from last month, but still at the lowest levels in a long time (not counting the 2020 lockdowns). Note that most of the move down to these lows occurred in 2022, before extending just a bit more in 2023.