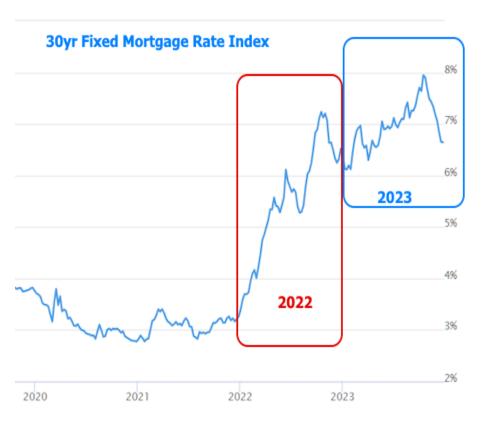

Bob Balanoff

Loan Advisor, NEXA Mortgage, LLC

balanoffmortgage.com P: (773) 828-5700 NMLS # 1974234 NEXA Mortgage, LLC NMLS# 1660690 | 3100 W Ray Roa

It's a similar story for interest rates. 2022 was marked by the largest change in mortgage rates in a single year since 1981, but 2023 took the outright levels just a bit higher.

On a more hopeful note, 2023 may end up being remembered not only for the extremes, but also by the start of the potential shift in rates and housing metrics. Strikingly, by the end of the year, mortgage rates nearly made it back to levels seen at the end of 2022.