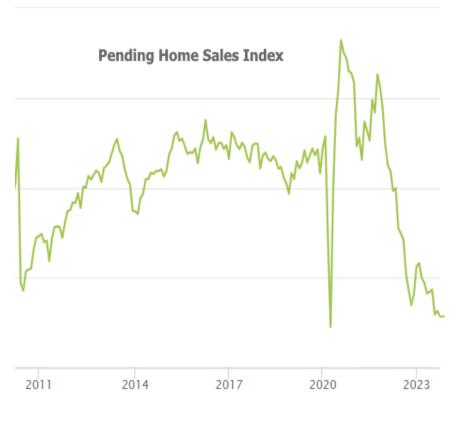

Incidentally, that thesis is supported by some of the only economic data released this week. Pending Home Sales came out perfectly unchanged from last month, but still at the lowest levels in a long time (not counting the 2020 lockdowns). Note that most of the move down to these lows occurred in 2022, before extending just a bit more in 2023.