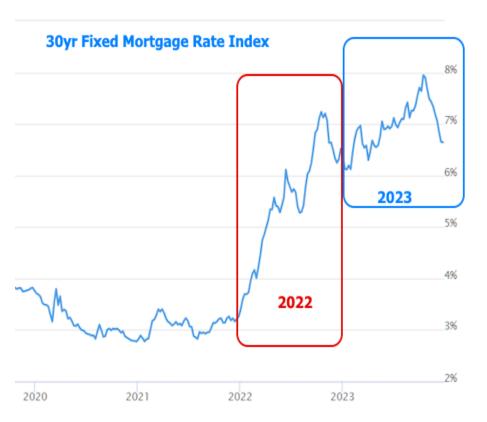

## Calm Week to End Not-So-Calm Year

While this week was uneventful and while 2022 was more volatile in terms of movement in the housing/mortgage market, we can still reflect on 2023 as a year of extremes.

Nicole Rueth
SVP, Movement Mortgage
www.TheRuethTeam.com
P: (303) 214-6393
M: (303) 808-2300
750 W Hampden Ave #500
Englewood Colorado 80110
239840

It's a similar story for interest rates. 2022 was marked by the largest change in mortgage rates in a single year since 1981, but 2023 took the outright levels just a bit higher.

On a more hopeful note, 2023 may end up being remembered not only for the extremes, but also by the start of the potential shift in rates and housing metrics. Strikingly, by the end of the year, mortgage rates nearly made it back to levels seen at the end of 2022.