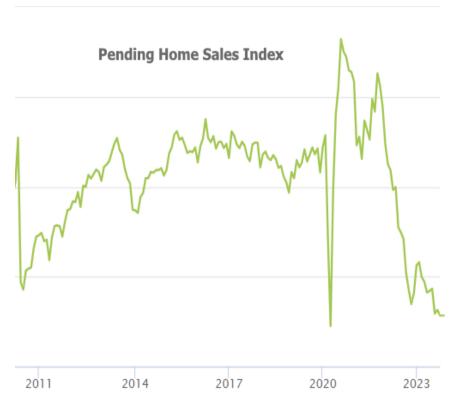

Incidentally, that thesis is supported by some of the only economic data released this week. Pending Home Sales came out perfectly unchanged from last month, but still at the lowest levels in a long time (not counting the 2020 lockdowns). Note that most of the move down to these lows occurred in 2022, before extending just a bit more in 2023.