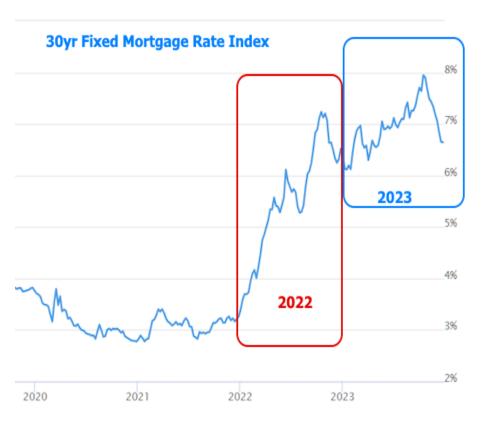

## Calm Week to End Not-So-Calm Year

While this week was uneventful and while 2022 was more volatile in terms of movement in the housing/mortgage market, we can still reflect on 2023 as a year of extremes.

Josefina Reynoso Loan Officer, Task Mortgage & Investment www.josefinareynoso.com P: (707) 836-1417 Ext.124 M: (707) 206-1403 8465 Old Redwwod Hwy # 500 Windsor CA 95492 340276

It's a similar story for interest rates. 2022 was marked by the largest change in mortgage rates in a single year since 1981, but 2023 took the outright levels just a bit higher.

On a more hopeful note, 2023 may end up being remembered not only for the extremes, but also by the start of the potential shift in rates and housing metrics. Strikingly, by the end of the year, mortgage rates nearly made it back to levels seen at the end of 2022.