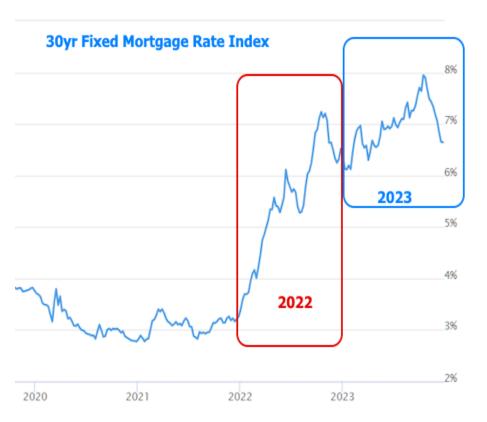

Nathan Douglas
Senior Mortgage Loan
Officer | PNW Sales
Manager, Loan Depot, LLC
https://www.pnwmtg.com
P: (971) 212-2800
NateDouglas@Hotmail.com
1339 Commerce Ave
Longview WA 98632
174457

1616207

It's a similar story for interest rates. 2022 was marked by the largest change in mortgage rates in a single year since 1981, but 2023 took the outright levels just a bit higher.

On a more hopeful note, 2023 may end up being remembered not only for the extremes, but also by the start of the potential shift in rates and housing metrics. Strikingly, by the end of the year, mortgage rates nearly made it back to levels seen at the end of 2022.