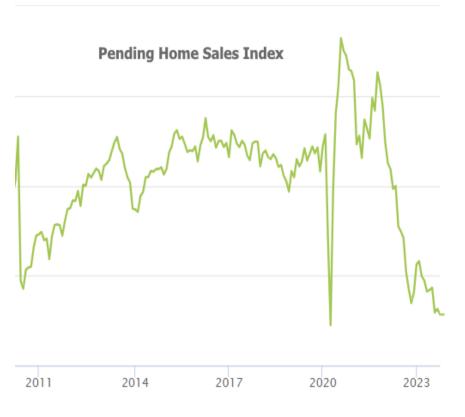

Incidentally, that thesis is supported by some of the only economic data released this week. Pending Home Sales came out perfectly unchanged from last month, but still at the lowest levels in a long time (not counting the 2020 lockdowns). Note that most of the move down to these lows occurred in 2022, before extending just a bit more in 2023.