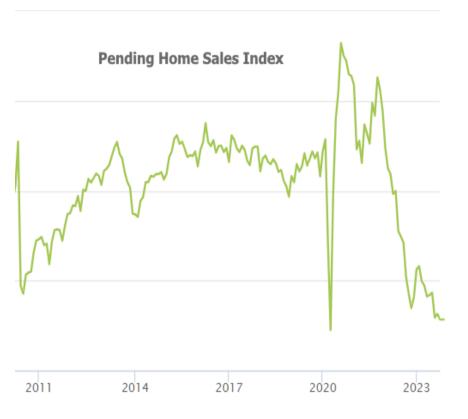

Incidentally, that thesis is supported by some of the only economic data released this week. Pending Home Sales came out perfectly unchanged from last month, but still at the lowest levels in a long time (not counting the 2020 lockdowns). Note that most of the move down to these lows occurred in 2022, before extending just a bit more in 2023.