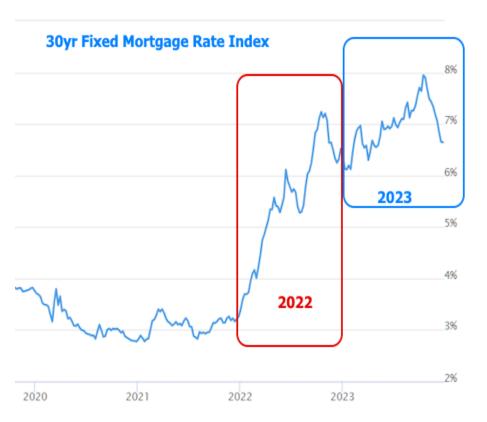

## Calm Week to End Not-So-Calm Year

While this week was uneventful and while 2022 was more volatile in terms of movement in the housing/mortgage market, we can still reflect on 2023 as a year of extremes.

## Adam Fuller

Senior Loan Officer, Mortgage 1 Inc.

www.m1gr.com/af **P**: (616) 552-4663 x

**P**: (616) 552-4663 x2 afuller@mortgageone.com

3243 East Paris Ave. SE Grand Rapids MI 49512 1317422

It's a similar story for interest rates. 2022 was marked by the largest change in mortgage rates in a single year since 1981, but 2023 took the outright levels just a bit higher.

On a more hopeful note, 2023 may end up being remembered not only for the extremes, but also by the start of the potential shift in rates and housing metrics. Strikingly, by the end of the year, mortgage rates nearly made it back to levels seen at the end of 2022.