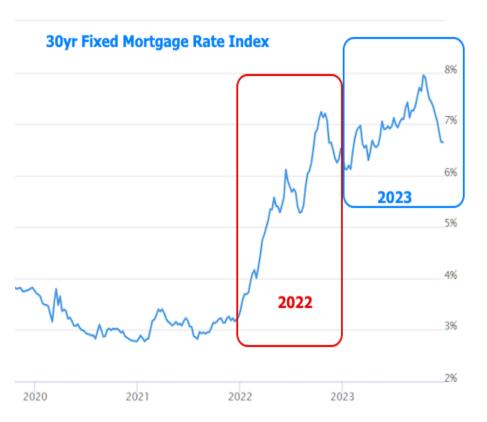

## Calm Week to End Not-So-Calm Year

While this week was uneventful and while 2022 was more volatile in terms of movement in the housing/mortgage market, we can still reflect on 2023 as a year of extremes.

## Northeast Financial LLC

www.northeast-mortgage.com **P**: (844) 788-7237

48 Meriden Rd, Suite 1 Middlefield CT 06455 NMLS# 117273

It's a similar story for interest rates. 2022 was marked by the largest change in mortgage rates in a single year since 1981, but 2023 took the outright levels just a bit higher.