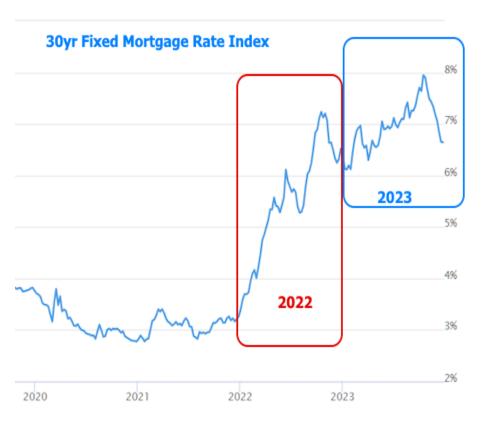

Brant Phillips
President, Colten Mortgage
www.coltenmortgage.com
M: 3039090411
6021 S. Syracuse Way, Suit 104
Greenwood Village CO 80111
NMLS#6122
Company NMLS#14210

It's a similar story for interest rates. 2022 was marked by the largest change in mortgage rates in a single year since 1981, but 2023 took the outright levels just a bit higher.

On a more hopeful note, 2023 may end up being remembered not only for the extremes, but also by the start of the potential shift in rates and housing metrics. Strikingly, by the end of the year, mortgage rates nearly made it back to levels seen at the end of 2022.