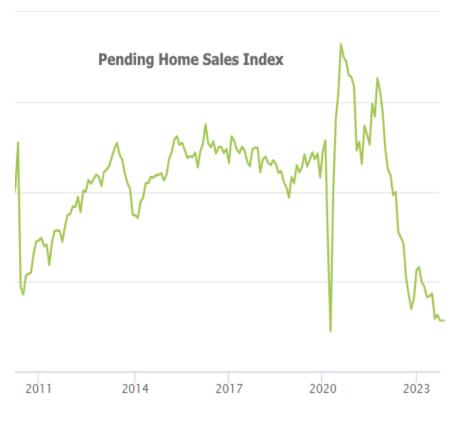

Incidentally, that thesis is supported by some of the only economic data released this week. Pending Home Sales came out perfectly unchanged from last month, but still at the lowest levels in a long time (not counting the 2020 lockdowns). Note that most of the move down to these lows occurred in 2022, before extending just a bit more in 2023.