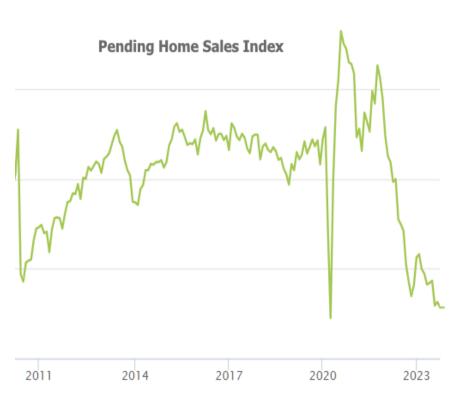

Incidentally, that thesis is supported by some of the only economic data released this week. Pending Home Sales came out perfectly unchanged from last month, but still at the lowest levels in a long time (not counting the 2020 lockdowns). Note that most of the move down to these lows occurred in 2022, before extending just a bit more in 2023.