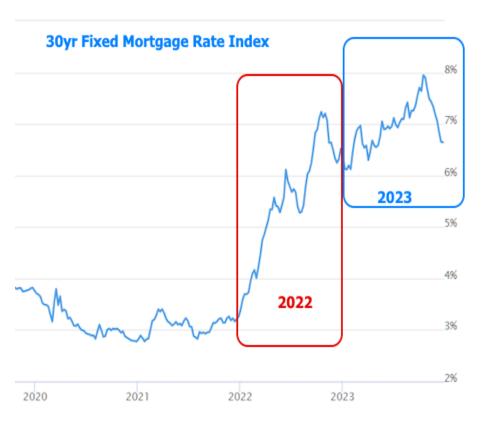

Victor Emmel Mortgage Advisor, Goodway Mortgage

www.goodwaymortgage.com M: (801) 819-5901 victor@goodwaymortgage.com

10808 S River Front Pkwy South Jordan UT 84095 NMLS 133605 CO NMLS 2235920

It's a similar story for interest rates. 2022 was marked by the largest change in mortgage rates in a single year since 1981, but 2023 took the outright levels just a bit higher.

On a more hopeful note, 2023 may end up being remembered not only for the extremes, but also by the start of the potential shift in rates and housing metrics. Strikingly, by the end of the year, mortgage rates nearly made it back to levels seen at the end of 2022.