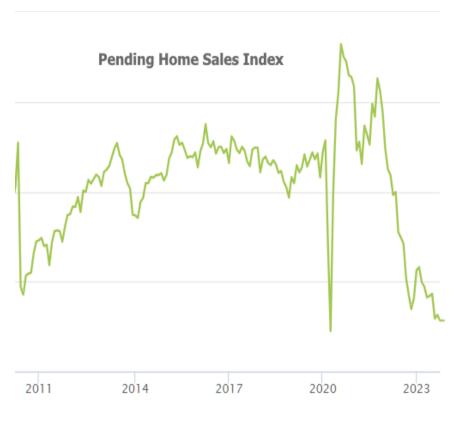

Incidentally, that thesis is supported by some of the only economic data released this week. Pending Home Sales came out perfectly unchanged from last month, but still at the lowest levels in a long time (not counting the 2020 lockdowns). Note that most of the move down to these lows occurred in 2022, before extending just a bit more in 2023.