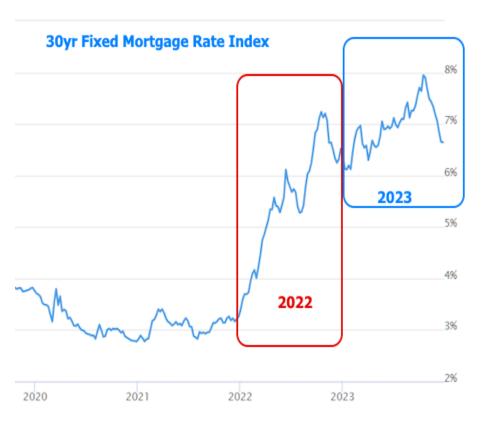

## Calm Week to End Not-So-Calm Year

While this week was uneventful and while 2022 was more volatile in terms of movement in the housing/mortgage market, we can still reflect on 2023 as a year of extremes.

## **Brad Roche**

The Mortgage Planner, Element Home Loans

www.TheMortgagePlanner.com P: (704) 728-0191 M: (704) 929-7718

400 North Harbor Place Davidson NC 28036 135191

It's a similar story for interest rates. 2022 was marked by the largest change in mortgage rates in a single year since 1981, but 2023 took the outright levels just a bit higher.

On a more hopeful note, 2023 may end up being remembered not only for the extremes, but also by the start of the potential shift in rates and housing metrics. Strikingly, by the end of the year, mortgage rates nearly made it back to levels seen at the end of 2022.