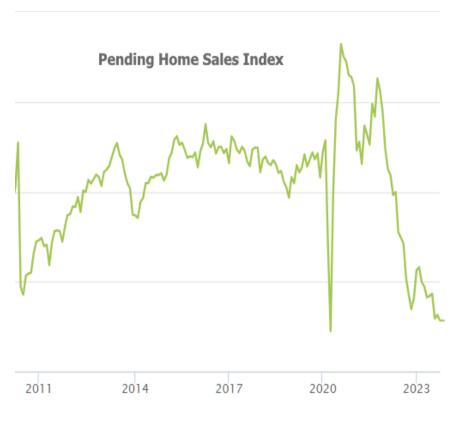

Incidentally, that thesis is supported by some of the only economic data released this week. Pending Home Sales came out perfectly unchanged from last month, but still at the lowest levels in a long time (not counting the 2020 lockdowns). Note that most of the move down to these lows occurred in 2022, before extending just a bit more in 2023.