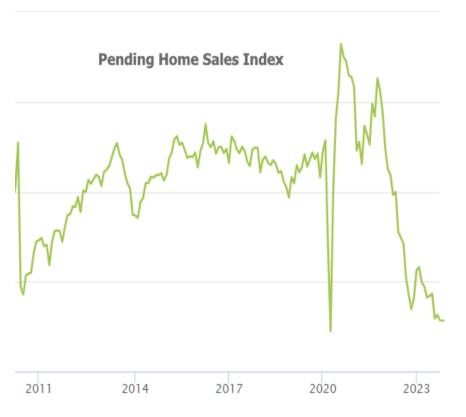

Incidentally, that thesis is supported by some of the only economic data released this week. Pending Home Sales came out perfectly unchanged from last month, but still at the lowest levels in a long time (not counting the 2020 lockdowns). Note that most of the move down to these lows occurred in 2022, before extending just a bit more in 2023.