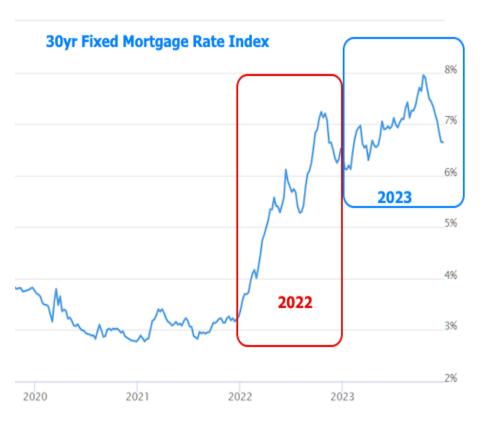

It's a similar story for interest rates. 2022 was marked by the largest change in mortgage rates in a single year since 1981, but 2023 took the outright levels just a bit higher.

Sales Manager, Adaptive Mortgage Solutions toddgormanloans.com P: (866) 754-6376 M: (951) 265-5302 todd@mksbroker.com 4883-B Ronson CT San Diego CA 92111 NMLS#379724 CA DRE #01701211

On a more hopeful note, 2023 may end up being remembered not only for the extremes, but also by the start of the potential shift in rates and housing metrics. Strikingly, by the end of the year, mortgage rates nearly made it back to levels seen at the end of 2022.