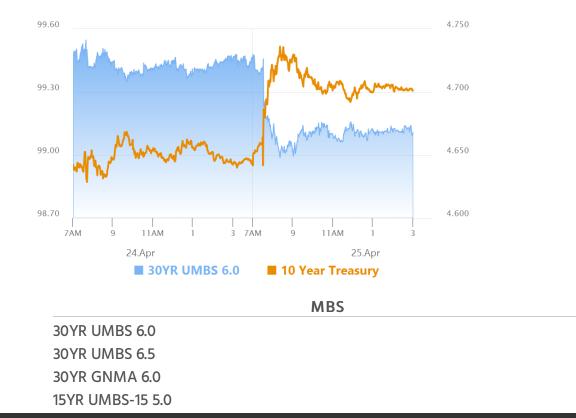

### Bonds Rattled By Surprisingly Big Beat in Spending Data

MBS Recap Matthew Graham | 4:01 PM

Today's big surprise was the PCE price index component of Q1 GDP. GDP itself was weaker than expected, but even that was explained away by components not related to private domestic consumption. Focusing on the latter makes Q1 look just as strong as any of the past few quarters. PCE did the most damage for two reasons. It was MUCH higher than expected (3.7 vs 3.4) and that implies tomorrow's PCE data (a monthly version of today's quarterly report) is also at risk of coming in higher than expected. This "sneak peek" effect is only a concern once per quarter with the "advance" release of GDP.

#### Alert

8:38 AM Bonds Losing Ground After 8:30am Data, Mainly PCE Prices

#### **MBS Morning**

11:37 AM Quarterly PCE Data Causing Concern Over Tomorrow's Monthly Numbers

#### Market Movement Recap

- 08:41 AM Bonds losing ground quickly after 8:30am data. MBS down a quarter point. 10yr up almost 5bps at 4.691.
- 11:07 AM Weakest levels at 9:30am and pushing back slightly since then. 10yr up 6.4bps at 4.706. MBS down 10 ticks (.31).
- 01:28 PM No reaction to 7yr Treasury auction. 10yr up 6.1bps at 4.703. MBS down 11 ticks (.34)
- 03:35 PM Increasingly flat at the same old levels. 10yr up 6bps at 4.702 and MBS down 10 ticks (.31).

#### Lock / Float Considerations

Thursday's PCE surprise means that risk/reward are suddenly elevated heading into Friday. Markets are expecting a higher monthly PCE number now, so an as-expected result would likely cause a big improvement whereas an even bigger number would likely cause additional heavy selling. It's impossible to know exactly where the new consensus is, but it's a given that the potential for big movement in either direction is much higher than it was yesterday.