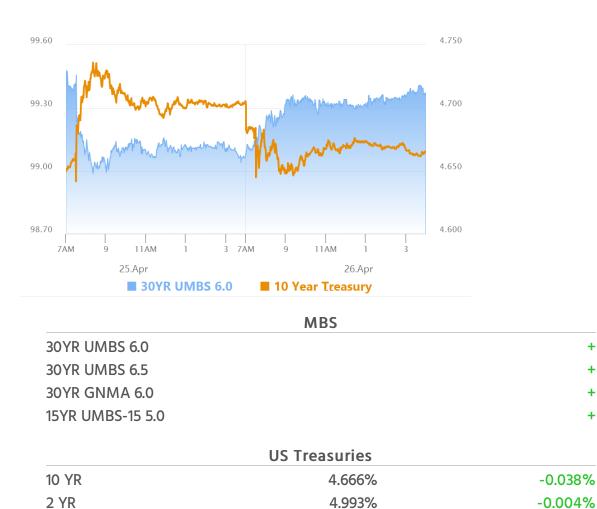

# Decent Recovery After Friday's PCE Numbers Clarify Thursday's PCE Numbers

MBS Recap Matthew Graham | 5:20 PM

Thursday's quarterly PCE numbers were much higher than expected. That meant an increased risk that Friday's monthly numbers would follow suit. While today's PCE was higher than expected in places, the important month-over-month core PCE was in line with expectations (but only because last month was revised higher). In short, inflation is still higher than the Fed wants it and higher than the market expected, but not quite as high as yesterday's report suggested--at least not for the month of March (Jan and Feb, however, were even higher than the market previously traded). There was a moderately good rally after the data and then a sideways grind in the PM hours with yields remaining higher than they were before all this fun began on Thursday morning.

#### Market Movement Recap

- 09:00 AM A hair stronger overnight with additional gains after PCE data. MBS up 6 ticks (.19) and 10yr down 4.5bps at 4.66.
- 11:08 AM Best levels of the day. MBS up 9 ticks (.28) and 10yr down 4.1bps at 4.662.
- 01:53 PM Off the best levels, but very calm trading. MBS up a quarter point. 10yr down 3.1bps at 4.673
- 05:16 PM Out like a sideways little lamb. MBS up 10 ticks (.31). 10yr down 3.9 bps at 4.665

### Lock / Float Considerations

- Friday's monthly PCE data defused much (but not all) of the anxiety created by Thursday's guarterly PCE reading. Taken together, the past two days suggest the bond market is at the right levels, feeling defensive about persistent inflation, as it heads into the coming week's big ticket data and events. Those events (Fed, Treasury issuance, jobs report) could result in a reasonably big move even before, but the biggest volatility risk/opportunity is CPI on May 15.