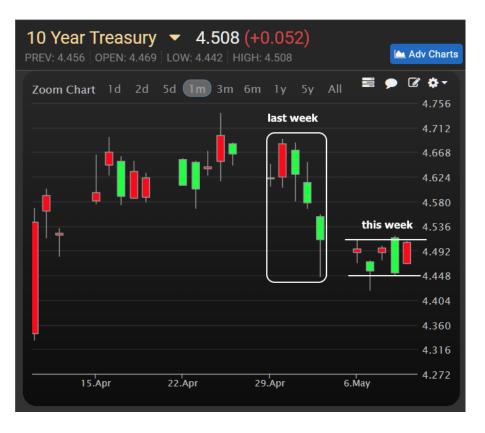

## The Day Ahead: Every Bit as Sideways as it Should Have Been

The following should be prefaced with the reminder that it is impossible to predict the future with much precision when it comes to bond market movement. That said, there are times when certain outcomes are far less surprising than others on any given day or week. For the current week, that base case involved a flat trajectory with lower volatility than the previous week, and that's exactly what we've seen. This is also an entirely reasonable outcome given the extreme absence of economic data and other big ticket market movers.