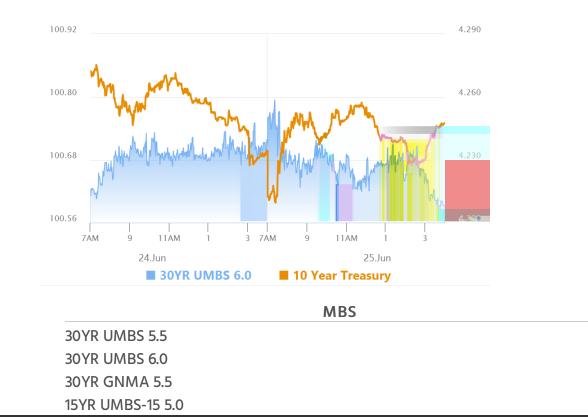

# Decent 2yr Auction, But No Major Inspiration For Bonds

MBS Recap Matthew Graham | 3:06 PM

We've increasingly revisited the concept of the "inside day" recently and with 2 days down, we could actually shift gears and to an "inside week." In other words, both yesterday and today's trading ranges can be easily contained inside the trading range established last week. In fact, everything fits in last Tuesday's range, and we'd have to go back yet another week (to CPI/Fed week) to see any actual volatility. That's not a bad thing. It's just a thing. It will change eventually, but it didn't change today. The biggest market mover was Canadian CPI of all things--something we basically never watch or mention, but those are the lengths one must go to on inside weeks. Tomorrow's 5yr Treasury auction could be a bigger player than today's 2yr although the latter did help bonds hold the line without losing more ground.