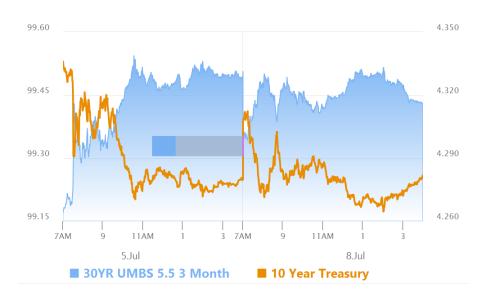

## Uneventful Monday Leaves Bonds Little Changed

MBS Recap Matthew Graham | 4:10 PM

It was a quintessential summertime Monday to start the new week. Trading volumes were exceptionally light and volatility wasn't far behind. Most of the movement happened right at the 8:20am CME open with Treasuries quickly repairing some incidental overnight damage. The 9:30am NYSE open saw a quick pop and drop, but from there, it was super sideways for Treasuries and especially MBS. Both ended the day in effectively unchanged territory vs Friday. Uneventful days become less likely from here on out due to Treasury auctions, Powell Testimony, but most importantly, Thursday's CPI data.

#### **MBS Morning**

10:42 AM Slow, Sideways Start After Overnight Weakness

**Market Movement Recap** 

- 08:48 AM Initially weaker overnight, but bouncing back in early domestic trading. MBS up 2 ticks (.06) and 10yr down 0.4bps at 4.277
- 11:58 AM Off the best levels slightly. MBS now unchanged and 10yr up half a bp at 4.287
- 03:27 PM Very sideways with MBS up 1 tick (0.03) and 10yr down almost 1bp at 4.273