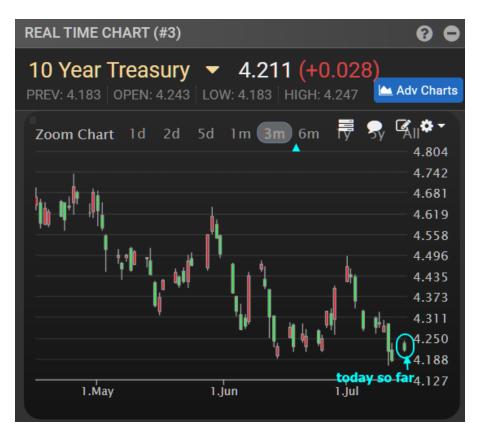

## The Day Ahead: Another Chance to Assess Market Sensitivity to Politics

While there's no way objectively quantify the political ramifications of the failed assassination attempt on former President Trump over the weekend, history suggests--at the very least--that such occurrences are not damaging for a candidate's political capital. As one example, Reagan's approval rating immediately jumped 8 points after being shot in 1981. There does seem to have been an initial market reaction in the overnight session, but much like with the presidential debate reaction, it was very underwhelming in the bigger picture. This doesn't preclude a bigger reaction in November, but as in 2016, the most important political change would be one that results in a one-party sweep (House, Senate, Oval Office).