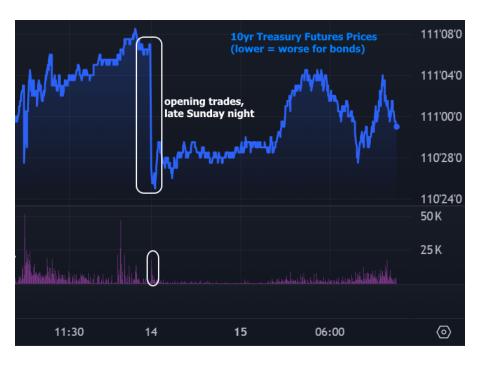

## The Day Ahead: Another Chance to Assess Market Sensitivity to Politics

While there's no way objectively quantify the political ramifications of the failed assassination attempt on former President Trump over the weekend, history suggests--at the very least--that such occurrences are not damaging for a candidate's political capital. As one example, Reagan's approval rating immediately jumped 8 points after being shot in 1981. There does seem to have been an initial market reaction in the overnight session, but much like with the presidential debate reaction, it was very underwhelming in the bigger picture. This doesn't preclude a bigger reaction in November, but as in 2016, the most important political change would be one that results in a one-party sweep (House, Senate, Oval Office).