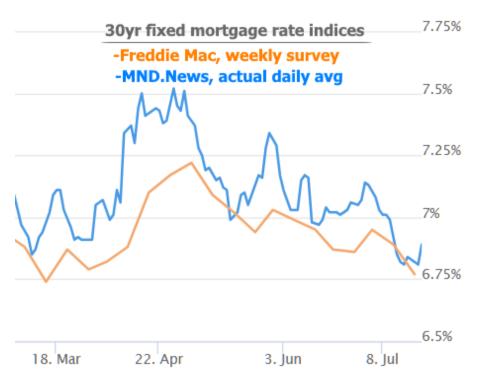

In the bigger picture, apart from the past 5 days, we're still at the lowest levels in 6 months and we're still waiting for only a few key economic reports to set the tone for rates going forward.