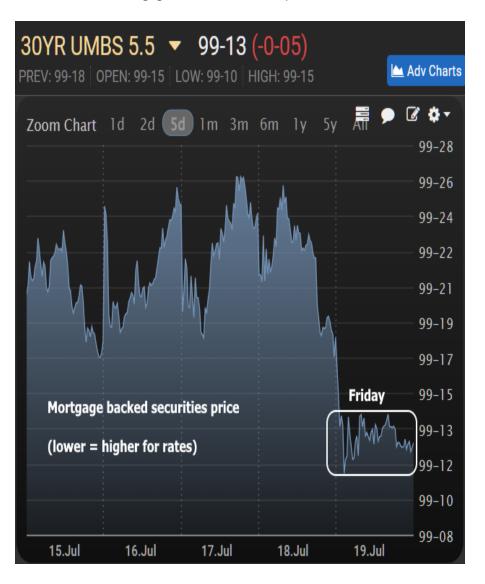

## Mortgage Rates Jump to Highest Levels of The Week

While there was never much of a chance of mortgage rates moving above the levels seen at the beginning of last week, they were easily able to nab the dubious distinction of hitting this week's highest levels today. This is the least surprising thing imaginable after looking at this week's chart of mortgage-backed securities prices.

## Northeast Financial LLC

www.northeast-mortgage.com P: (844) 788-7237 48 Meriden Rd, Suite 1

48 Meriden Rd, Suite 1 Middlefield CT 06455 NMLS# 117273

As the caption advises, the lower the line, the higher the implication for mortgage rates. The weakness was already in the works as of yesterday afternoon, but the market deteriorated further overnight and in the early morning hours for reasons that are esoteric as they are inconsequential.

In the bigger picture, apart from the past 5 days, we're still at the lowest levels in 6 months and we're still waiting for only a few key economic reports to set the tone for rates going forward.