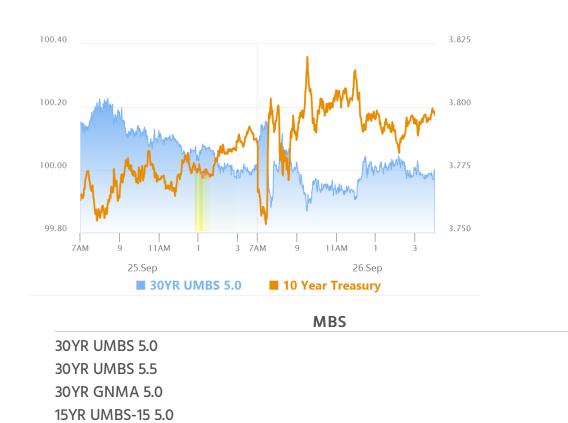

# More Resilient Today, But It's Still All About Data

MBS Recap Matthew Graham | 5:05 PM

The bond market is still searching for its identity in the wake of last week's Fed announcement. Monday and Tuesday saw relatively big volatility in the morning with calmer, stronger afternoons--something that fueled hopes that the post-Fed correction was over. Wednesday saw overnight losses with more weakness throughout the day, thus suggesting the post-Fed correction could still be alive. Thursday had a bit of everything: gains overnight, early losses and a decent afternoon recovery. The only constant has been the ability of relevant econ data to set the trading tone.

### Market Movement Recap

- 09:39 AM Stronger overnight, weaker after data and now back near unchanged.
- 10:28 AM Back to weakest levels now. 10yr up 2.5bps at 3.81 and MBS down an eighth.
- 01:31 PM modest friendly bounce just before and after the 7yr auction (not necessarily because of it). 10yr up 1.2bps at 3.797 and MBS unchanged.
- 04:12 PM No major changes since the last update. MBS down 1 tick (0.03) and 10yr up 1bp at 3.794