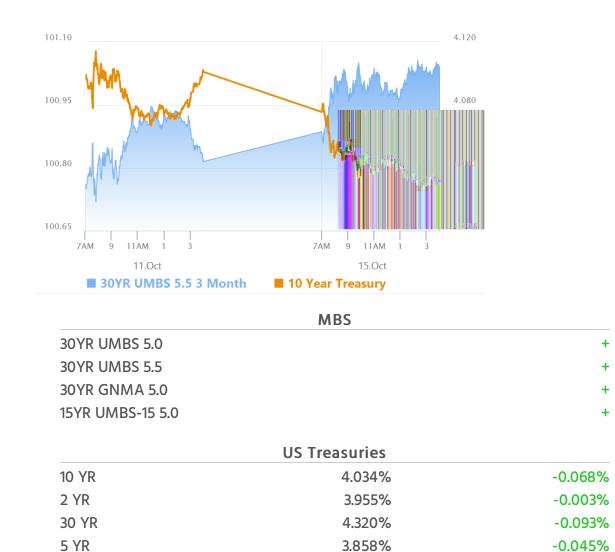

### Uneventful Day, But That's a Victory These Days

MBS Recap Matthew Graham | 4:33 PM

Last week's bond market action offered some glimmers of hope that the most recent jobs report wouldn't cause ongoing momentum toward higher rates, but yields nonetheless hit their highest levels on Thu/Fri. Today is a victory in that context as bonds moved back into the lower half of last week's trading range and all without any major market movers in play. To be fair to the NY Fed Manufacturing index, it was a market mover and it did help set a rate-friendly tone out of the gate. That said, the move looked more like a yield curve adjustment as opposed to a widespread bond rally (i.e. 30yr yields dropped 9bps while 2yr yields were basically unchanged). Thursday AM's data is higher consequence.

#### Market Movement Recap

- 08:34 AM Moderately stronger overnight with a slight additional improvement after data. MBS up an eighth. 10yr down 4.1bps at 4.059
- 11:32 AM Holding near best levels in Treasuries (most gains in longer durations). 10yr down 5.7bps at 4.044. MBS up 5 ticks (.16).
- 02:13 PM MBS still up an eighth, but down 3 ticks (.09) from AM highs. 10yr down 6.5bps at 4.036
- 04:15 PM Heading out at essentially the same levels as the previous update. MBS up an eighth and 10yr down 6.7bps at 4.035