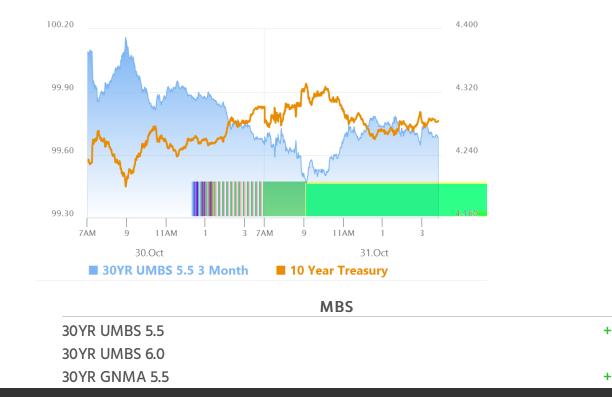

#### Market Movement Recap

- 09:40 AM sideways to slightly stronger overnight and a bit weaker after data. MBS down 2 ticks (.06) and 10yr up 0.7bps at 4.307
- 10:12 AM More weakness now with US bonds potentially taking some cues from a big UK sell-off. MBS down 3 ticks (.09) and 10yr up 1.5bps at 4.314
- 12:23 PM Bouncing back a bit now as U.K. bonds recover. MBS unchanged and 10yr down 1.3bps at 4.286