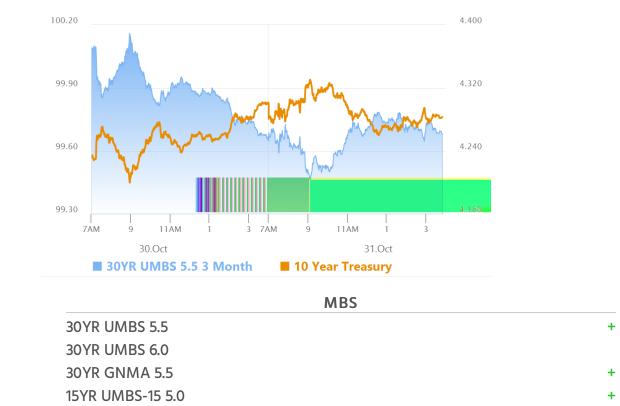

#### Market Movement Recap

- 09:40 AM sideways to slightly stronger overnight and a bit weaker after data. MBS down 2 ticks (.06) and 10yr up 0.7bps at 4.307
- 10:12 AM More weakness now with US bonds potentially taking some cues from a big UK sell-off. MBS down 3 ticks (.09) and 10yr up 1.5bps at 4.314
- 12:23 PM Bouncing back a bit now as U.K. bonds recover. MBS unchanged and 10yr down 1.3bps at 4.286
- 03:07 PM Slightly better recovery. MBS up 1 tick (.03) and 10yr down 2bps at 4.279