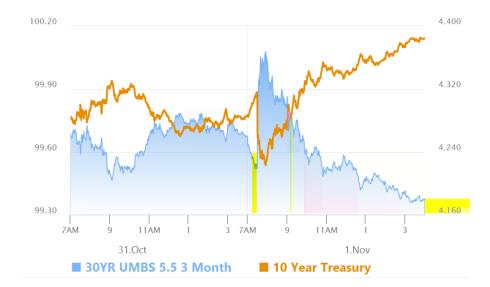

# Why Bonds Tanked Despite Super Low NFP

MBS Recap Matthew Graham | 5:06 PM

Nonfarm Payrolls (NFP) came in at 12k versus a median forecast of 113k, and a previous reading of 254k. If those were the only facts you knew, on almost any other jobs report day in the history of jobs report days, you'd be well advised to bet heavily on a bond rally. The fact that bonds tanked can only be explained by an unknown combination of two things--maybe 3. We're all already family with bonds generally weakening ahead of the election. That could be an ongoing factor behind today's weakness. But there's also some nuance in the jobs report if we agree that the payroll count was artificially distorted by temporary events. Lastly, ISM prices rose to the highest levels of the year. This could have some traders thinking "what if inflation has another bounce like it did in early 2024?" This might seem like a longshot, but bonds were still in positive territory by the time ISM came out.

#### Update

8:38 AM Swing and a Miss For NonFarm Payrolls. Bonds Rallying

#### **MBS Morning**

10:06 AM Yes, NFP Really Dropped to 12k, But Don't Expect a Huge Rally

#### Alert

10:22 AM Down More Than a Quarter Point From Highs

#### Alert

11:51 AM Negative Reprice Risk Increasing

# Market Movement Recap

- 10:07 AM Initially stronger after NFP, but losing ground since 8:50am ET. MBS still up 3 ticks (.09) but 10yr unchanged at 4.287
- 11:09 AM Additional weakness. MBS down an eighth on the day and 10yr up 5.4bps at 4.34

- Weakest levels. 10yr up 7.8bps at 4.364. MBS down 6 ticks (.19).
- 04:47 PM going out at new highs for 10s, up 9.8bps at 4.385, and new lows for MBS, down 7 ticks (.22) in 5.5 coupons.