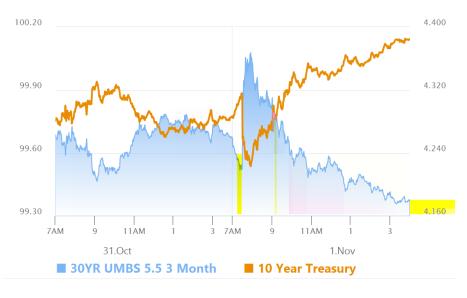

#### Market Movement Recap

- 10:07 AM Initially stronger after NFP, but losing ground since 8:50am ET. MBS still up 3 ticks (.09) but 10yr unchanged at 4.287
- 11:09 AM Additional weakness. MBS down an eighth on the day and 10yr up 5.4bps at 4.34

01:43 PM Weakest levels. 10yr up 7.8bps at 4.364. MBS down 6 ticks (.19).

04:47 PM going out at new highs for 10s, up 9.8bps at 4.385, and new lows for MBS, down 7 ticks (.22) in 5.5 coupons.