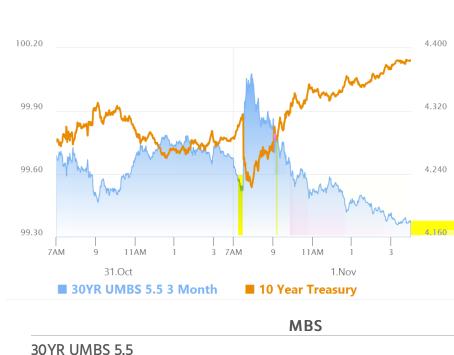

### **Market Movement Recap**

- <sup>10:07 AM</sup> Initially stronger after NFP, but losing ground since 8:50am ET. MBS still up 3 ticks (.09) but 10yr unchanged at 4.287
- 11:09 AM Additional weakness. MBS down an eighth on the day and 10yr up 5.4bps at 4.34
- 01:43 PM Weakest levels. 10yr up 7.8bps at 4.364. MBS down 6 ticks (.19).
- 04:47 PM going out at new highs for 10s up 9.8bps at 4.385 and new lows for MRS, down 7 ticks (22) in

#### **MBS & Treasury Markets**

30YR UMBS 5.5

© MBS Live, LLC. All rights reserved. This newsletter is a service of MBS Live.

30YR GNMA 5.5 15YR UMBS-15 5.0

| US Treasuries |        |         |  |  |  |
|---------------|--------|---------|--|--|--|
| 10 YR         | 4.385% | +0.099% |  |  |  |
| 2 YR          | 4.210% | +0.030% |  |  |  |
| 30 YR         | 4.580% | +0.104% |  |  |  |
| 5 YR          | 4.225% | +0.068% |  |  |  |