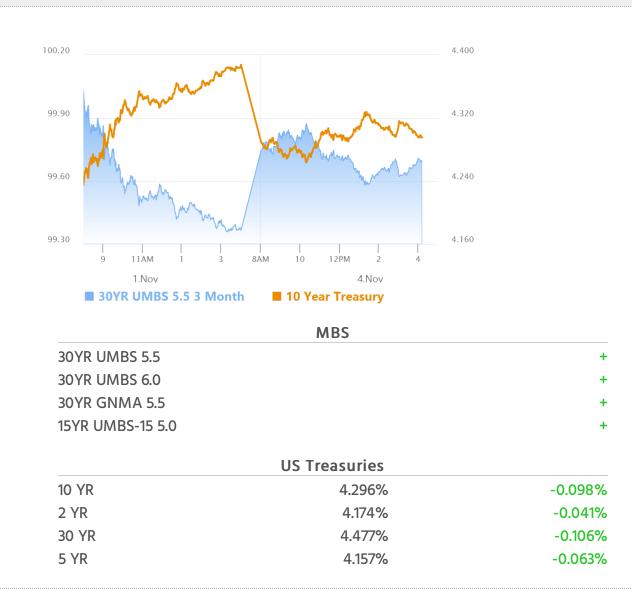

## **Election Remains Dominant Source of Volatility**

MBS Recap Matthew Graham | 4:12 PM

While the average day of the past few weeks has involved election odds pushing yields higher, today was quite the opposite. There's some debate as to whether it was polling or betting market odds that got the markets attention, but less debate about the nature of the ifs and thens at a broad level. A modicum of lower certainty of a Trump victory was the catalyst. It was a spark that didn't need to burn for long in this environment characterized by excessive dry powder for volatility. Bonds thought better of the overnight rally by mid-day, but not enough to undo the gains. Ultimately, yields ended right about where they were before Friday's jobs report. Exciting stuff for today, but boring in the bigger picture.

#### Market Movement Recap

- 09:48 AM Much stronger overnight on shifting election odds. MBS up 3/8ths and 10yr down 11.3bps at 4.281.
- 11:21 AM Losing ground since 10am. Still much stronger on the day with MBS up a quarter point and 10yr down 9.3bps at 4.301
- 01:33 PM New lows, still up 5 ticks (.16) on the day, but down a quarter point from highs. 10yr down 7.2bps at 4.322, but up from lows of 4.262
- 04:08 PM Off the lows from the last update. MBS up 9 ticks (.28) and 10yr down 9.7bps at 4.297.