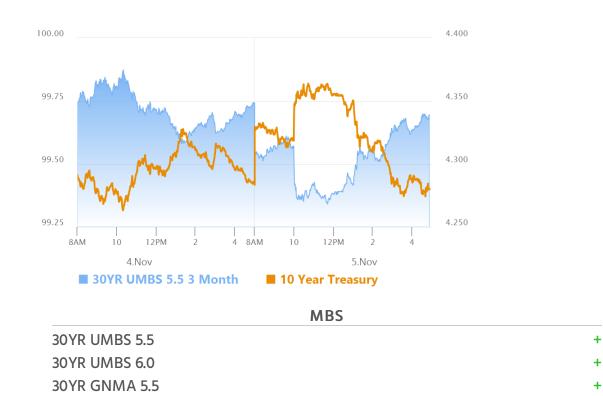

### Market Movement Recap

- 10:16 AM Weaker overnight and selling more after data. MBS down a quarter point and 10yr up 6.9bps at 4.354
- 01:03 PM Decent 10yr auction, but not a big market mover. 10yr up 5.6bps at 4.34% and MBS down 2 ticks (.06).
- 02:08 PM Better gains now. MBS unchanged and 10yr up only 3.3bps at 4.318
- 04:50 PM Fully recovered now, and then some. MBS up 9 ticks (.28) and 10yr down half a bp at 4.28.