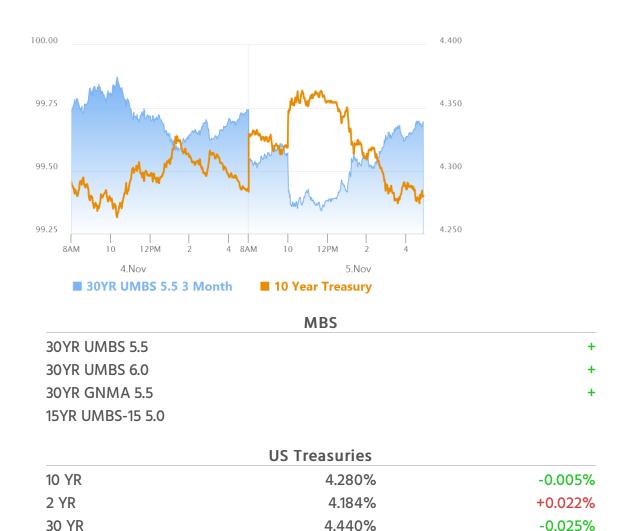

### **Bonds Brace For Election Results**

MBS Recap Matthew Graham | 4:53 PM

It was an interesting round trip for the bond market today as overnight weakness gave way to even higher yields after the ISM Services PMI. ISM was legitimately stronger than expected, and other than the direction of the move, it was good to see bonds remaining willing to react to econ data. But there was a greater willingness to react to "other things" in the afternoon. One of those may have been a well-received Treasury auction considering yields dropped shortly thereafter. A separate move in the 2pm hour accounted for an even bigger rally, and that's the one without any clear scapegoat. Chalk it up to pre-election positioning and count on substantially bigger volatility tomorrow.

#### Market Movement Recap

- 10:16 AM Weaker overnight and selling more after data. MBS down a quarter point and 10yr up 6.9bps at 4.354
- 01:03 PM Decent 10yr auction, but not a big market mover. 10yr up 5.6bps at 4.34% and MBS down 2 ticks (.06).
- 02:08 PM Better gains now. MBS unchanged and 10yr up only 3.3bps at 4.318
- 04:50 PM Fully recovered now, and then some. MBS up 9 ticks (.28) and 10yr down half a bp at 4.28.